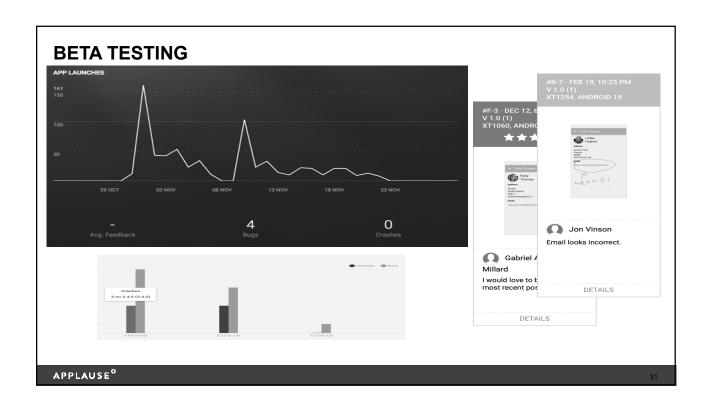

#### **GET DATA, MAKE DECISIONS**

- · Instrument app for session/crash/feedback reporting
- Use manual testing techniques that can fit into compressed timelines
- · Test on real devices under real-world conditions
- · Verify with your actual users in beta tests
- Review trends (problem devices, areas of the app that fail more often, etc.) and user sentiment