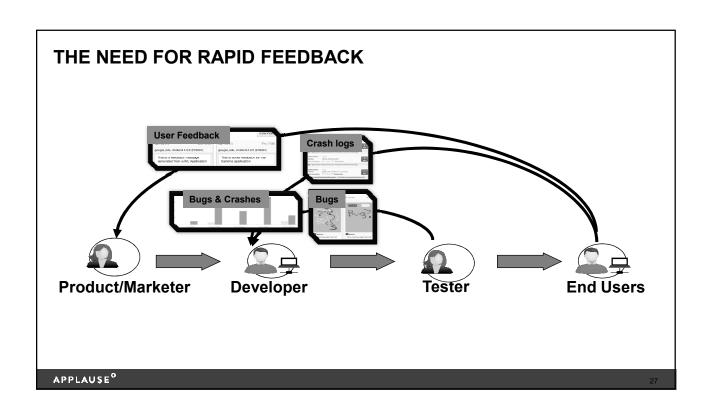

#### **GET DATA, MAKE DECISIONS**

- · Instrument app for session/crash/feedback reporting
- Use manual testing techniques that can fit into compressed timelines
- · Test on real devices under real-world conditions
- · Verify with your actual users in beta tests
- Review trends (problem devices, areas of the app that fail more often, etc.) and user sentiment