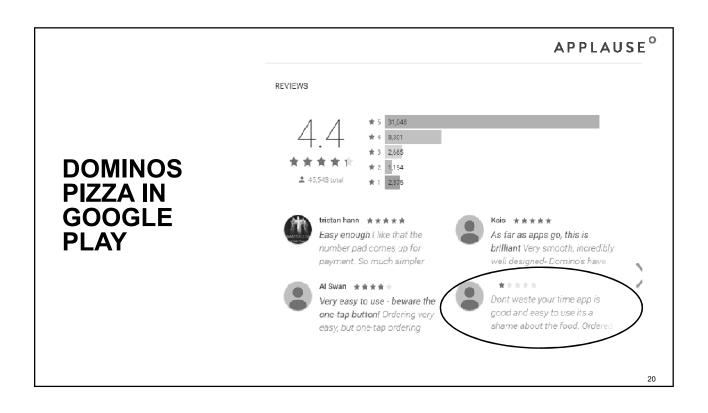

#### MANY BRANDS ARE NOT LISTENING

- 68% expect the information they give an organization in one place to be available in another
- 17% said organizations make it easy to switch between different channels

Source: BT and Avaya, "The Autonomous Customer"