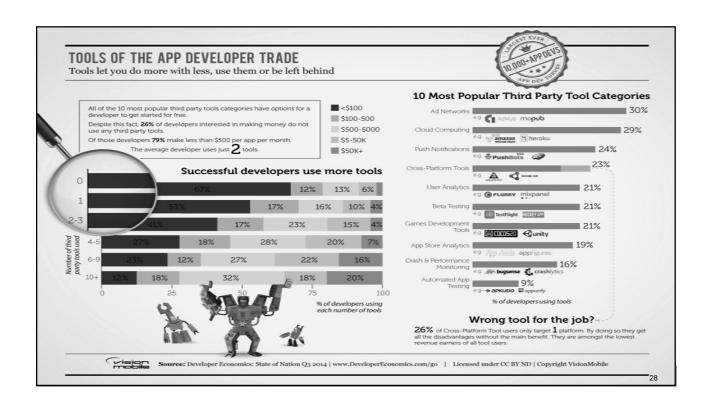

o be available in another
- 17% said organizations make it easy to switch between different channels

Source: BT and Avaya, "The Autonomous Customer"



















#### WHAT USERS WANT - IT DEPENDS - THEY TELL YOU ALL THE TIME

- Retail
  - · Remember Me
  - · Promotion Notifications
  - Entertainment
  - · Fast Thru the Check-out
- · Quick Service Restaurants
  - · Closest Location & Directions
  - · Order Ahead / Skip the Line
- All
  - Integrated Loyalty
  - · Integrated Coupons
  - · Integrated Gift Cards
  - · NOT JUST a Mini Version of the Website







APPLAUSE

| SO WHAT CAN WE DO ABOUT IT? |    |
|-----------------------------|----|
|                             | 23 |
|                             |    |
|                             |    |

THE ANSWER IS SIMPLE ...















#### **GET DATA, MAKE DECISIONS**

- · Instrument app for session/crash/feedback reporting
- Use manual testing techniques that can fit into compressed timelines
- · Test on real devices under real-world conditions
- · Verify with your actual users in beta tests
- Review trends (problem devices, areas of the app that fail more often, etc.) and user sentiment

APPLAUSE



# THE KEY TO BUILDING GREAT APPS IS HOW YOU USE THE TOOLS PROVIDED