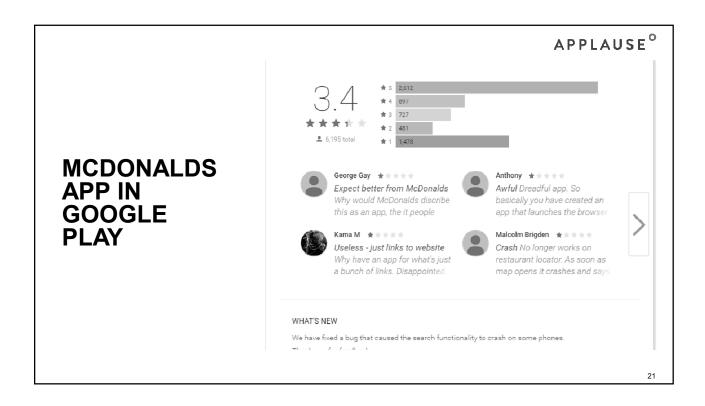

#### MANY BRANDS ARE NOT LISTENING

- 68% expect the information they give an organization in one place to be available in another
- 17% said organizations make it easy to switch between different channels

Source: BT and Avaya, "The Autonomous Customer"